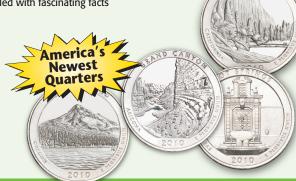

## Buffalos, Waterfalls, Glaciers & more...

Discover them all with colorful folders for NEW National Park Quarters!

osemite, Yellowstone, the Grand Canyon and Mount Hood... families, kids and collectors of all ages will love exploring America's natural wonders

and historic sites with Littleton's colorful coin folders! The new National Park quarters are expected to attract millions, like the popular Statehood quarters, and 2010 marked the first year of this *new* 11-year series. Littleton's colorful, exclusive folders offer the perfect way to collect these exciting coins!