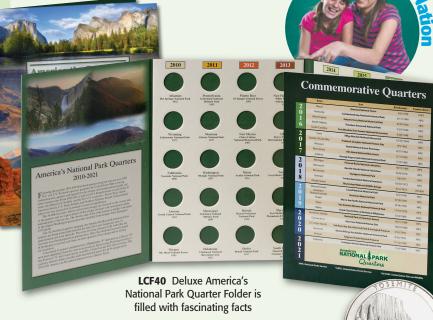

and historic sites with Littleton's colorful coin folders! The new National Park quarters are expected to attract millions, like the popular Statehood quarters, and 2010 marked the first year of this *new* 11-year series. Littleton's colorful, exclusive folders offer the perfect way to collect these exciting coins!